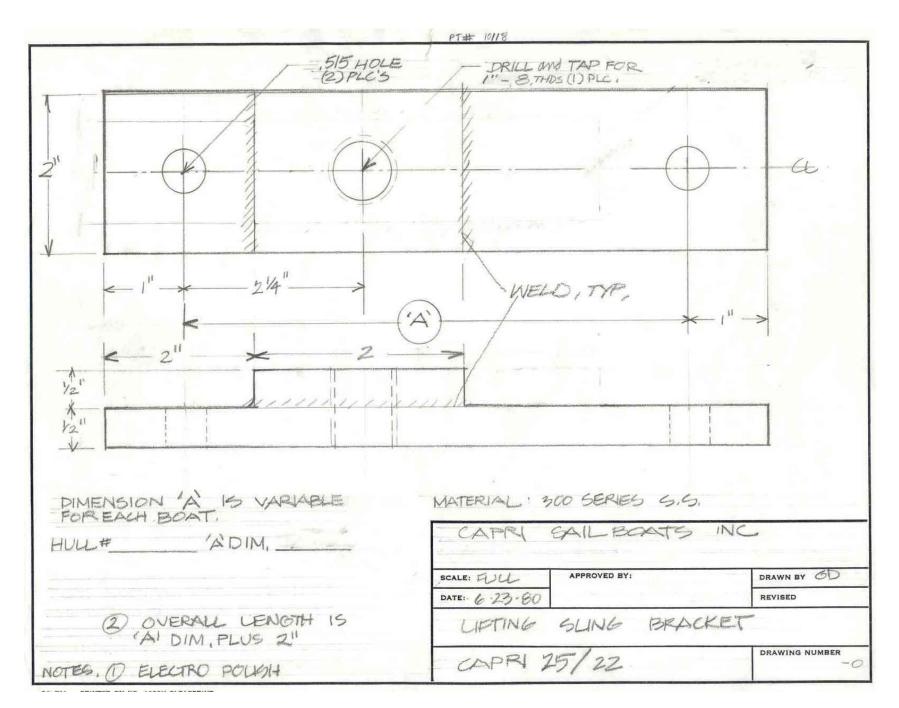

## Table of Contents

| Boom Assembly             | 4  |
|---------------------------|----|
| Boom Gooseneck            | 5  |
| <b>Deck Lamination</b>    | 6  |
| Keel Attachment Detail    | 7  |
| Keel Joint Repair         | 8  |
| Lifting Bracket Dimension | 9  |
| Lifting Bracket Detail    | 10 |
| Lifting Harness Detail    | 11 |
| Spreader Section          | 12 |
| Spreader Bracket          | 13 |
| <b>Hull Lamination</b>    | 14 |
| Deck to Hull Joint        | 15 |
| Mast Section              | 16 |