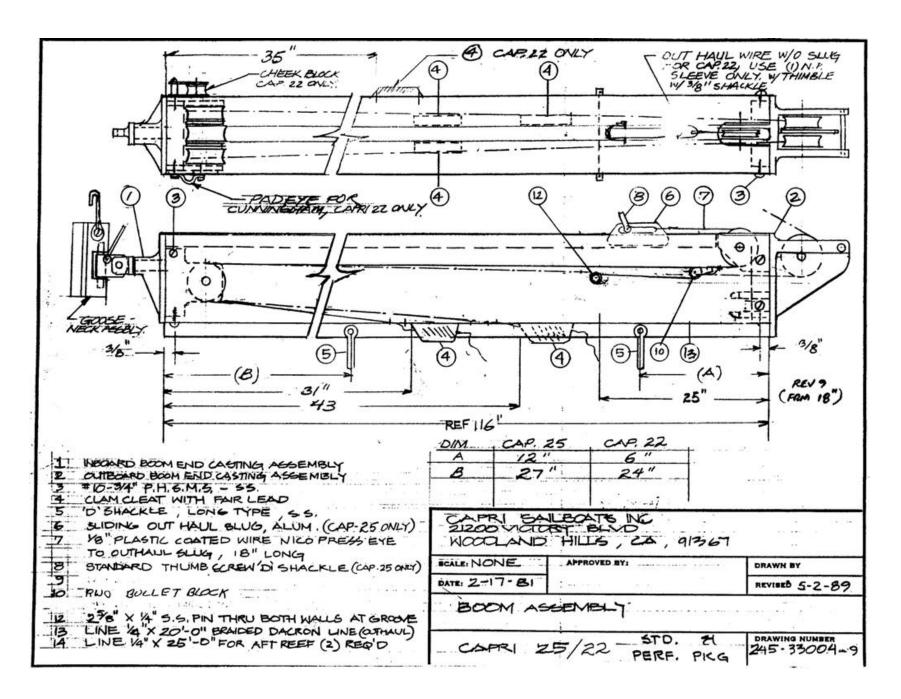

## Table of Contents

| Boom Assembly             | 4  |
|---------------------------|----|
| Boom Gooseneck            | 5  |
| <b>Deck Lamination</b>    | 6  |
| Keel Attachment Detail    | 7  |
| Keel Joint Repair         | 8  |
| Lifting Bracket Dimension | 9  |
| Lifting Bracket Detail    | 10 |
| Lifting Harness Detail    | 11 |
| Spreader Section          | 12 |
| Spreader Bracket          | 13 |
| <b>Hull Lamination</b>    | 14 |
| Deck to Hull Joint        | 15 |
| Mast Section              | 16 |