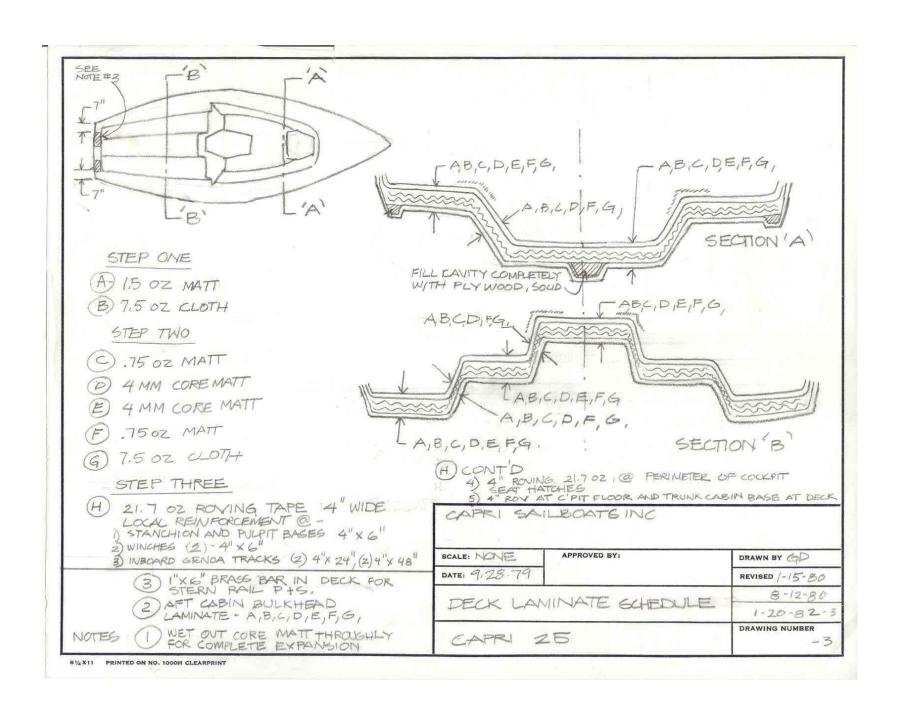

## Table of Contents

| Boom Assembly             | 4  |
|---------------------------|----|
| Boom Gooseneck            | 5  |
| <b>Deck Lamination</b>    | 6  |
| Keel Attachment Detail    | 7  |
| Keel Joint Repair         | 8  |
| Lifting Bracket Dimension | 9  |
| Lifting Bracket Detail    | 10 |
| Lifting Harness Detail    | 11 |
| Spreader Section          | 12 |
| Spreader Bracket          | 13 |
| <b>Hull Lamination</b>    | 14 |
| Deck to Hull Joint        | 15 |
| Mast Section              | 16 |