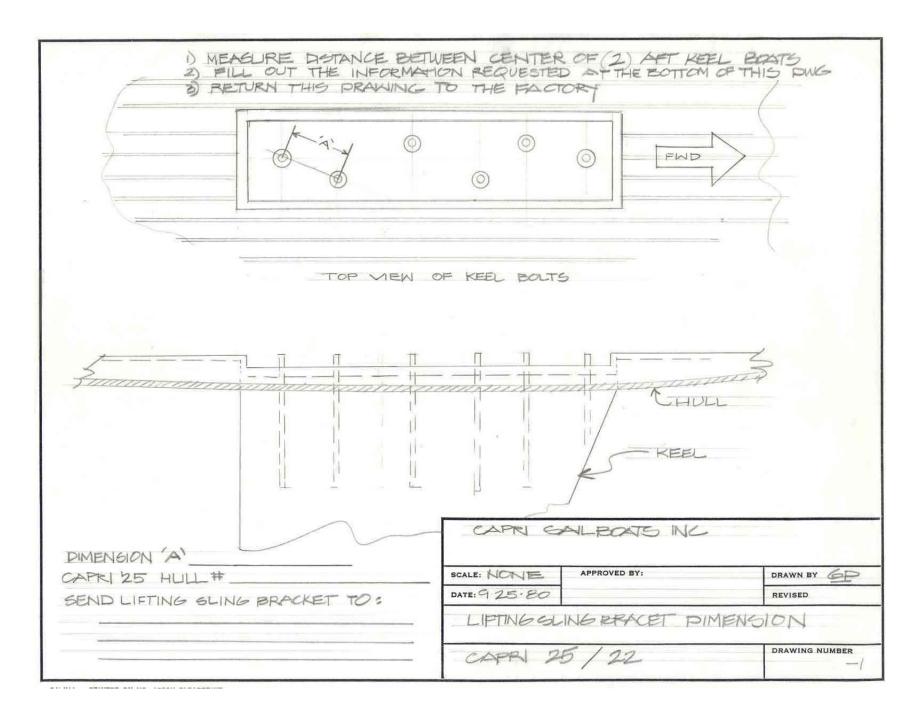

## Table of Contents

| Boom Assembly             | 4  |
|---------------------------|----|
| Boom Gooseneck            | 5  |
| <b>Deck Lamination</b>    | 6  |
| Keel Attachment Detail    | 7  |
| Keel Joint Repair         | 8  |
| Lifting Bracket Dimension | 9  |
| Lifting Bracket Detail    | 10 |
| Lifting Harness Detail    | 11 |
| Spreader Section          | 12 |
| Spreader Bracket          | 13 |
| <b>Hull Lamination</b>    | 14 |
| Deck to Hull Joint        | 15 |
| Mast Section              | 16 |