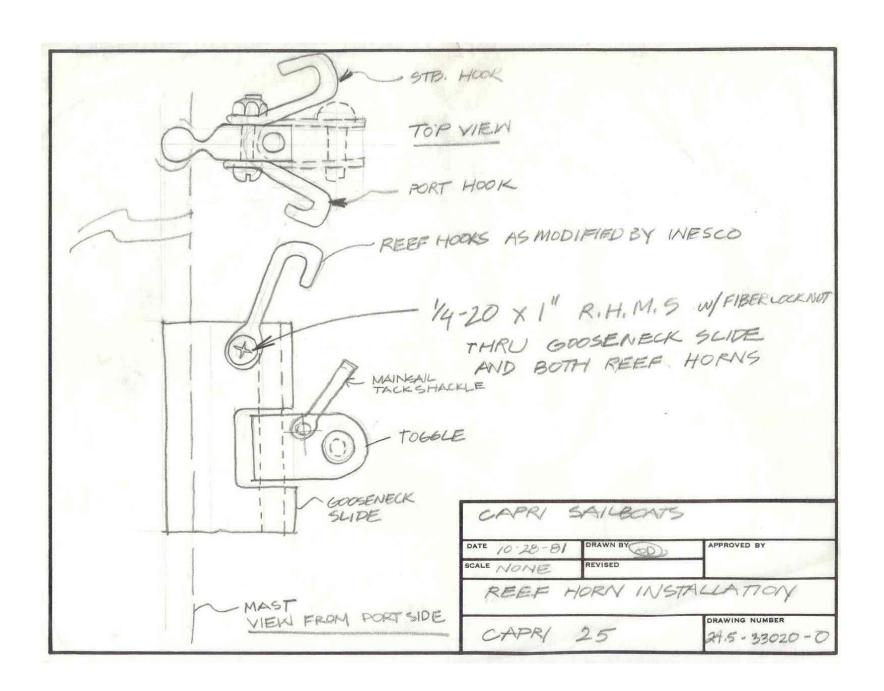

## Table of Contents

| Boom Assembly             | 4  |
|---------------------------|----|
| Boom Gooseneck            | 5  |
| <b>Deck Lamination</b>    | 6  |
| Keel Attachment Detail    | 7  |
| Keel Joint Repair         | 8  |
| Lifting Bracket Dimension | 9  |
| Lifting Bracket Detail    | 10 |
| Lifting Harness Detail    | 11 |
| Spreader Section          | 12 |
| Spreader Bracket          | 13 |
| <b>Hull Lamination</b>    | 14 |
| Deck to Hull Joint        | 15 |
| Mast Section              | 16 |