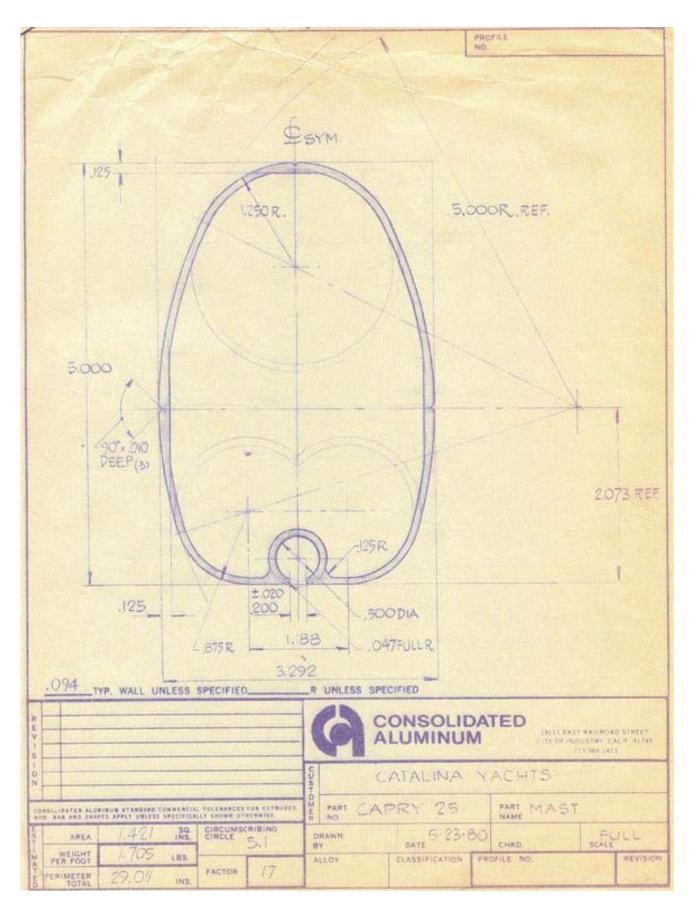

## Table of Contents

| Boom Assembly             | 4  |
|---------------------------|----|
| Boom Gooseneck            | 5  |
| <b>Deck Lamination</b>    | 6  |
| Keel Attachment Detail    | 7  |
| Keel Joint Repair         | 8  |
| Lifting Bracket Dimension | 9  |
| Lifting Bracket Detail    | 10 |
| Lifting Harness Detail    | 11 |
| Spreader Section          | 12 |
| Spreader Bracket          | 13 |
| <b>Hull Lamination</b>    | 14 |
| Deck to Hull Joint        | 15 |
| Mast Section              | 16 |

Capri 25 Selected Architectural Drawings

Capri 25 Selected Architectural Drawings

Capri 25 Selected Architectural Drawings

Capri 25 Selected Architectural Drawings

Capri 25 Selected Architectural Drawings