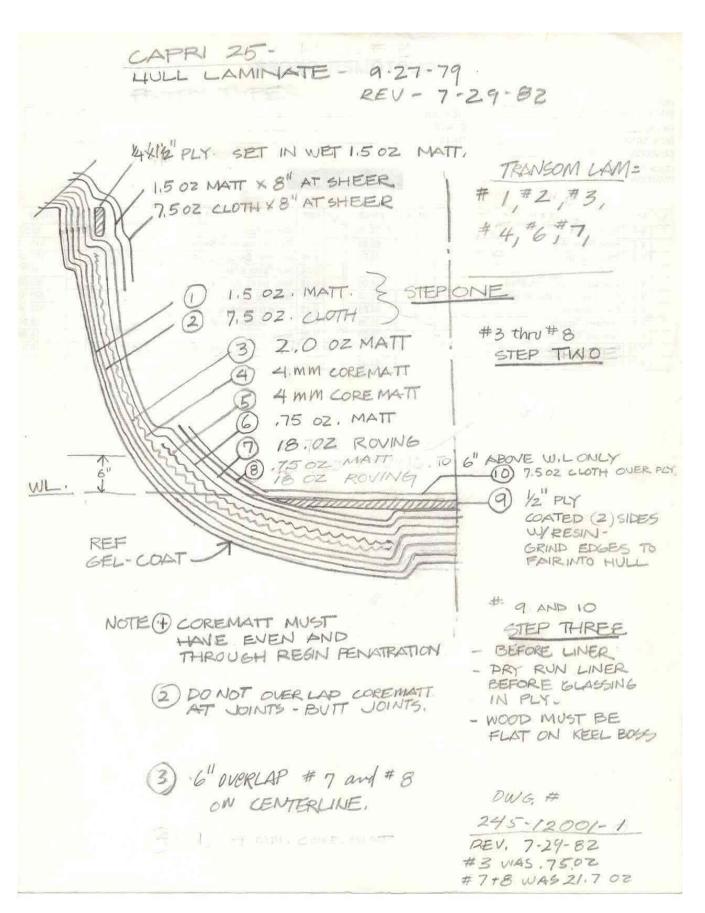

## Table of Contents

| Boom Assembly             | 4  |
|---------------------------|----|
| Boom Gooseneck            | 5  |
| <b>Deck Lamination</b>    | 6  |
| Keel Attachment Detail    | 7  |
| Keel Joint Repair         | 8  |
| Lifting Bracket Dimension | 9  |
| Lifting Bracket Detail    | 10 |
| Lifting Harness Detail    | 11 |
| Spreader Section          | 12 |
| Spreader Bracket          | 13 |
| <b>Hull Lamination</b>    | 14 |
| Deck to Hull Joint        | 15 |
| Mast Section              | 16 |

Capri 25 Selected Architectural Drawings

Capri 25 Selected Architectural Drawings

Capri 25 Selected Architectural Drawings

Capri 25 Selected Architectural Drawings

Capri 25 Selected Architectural Drawings