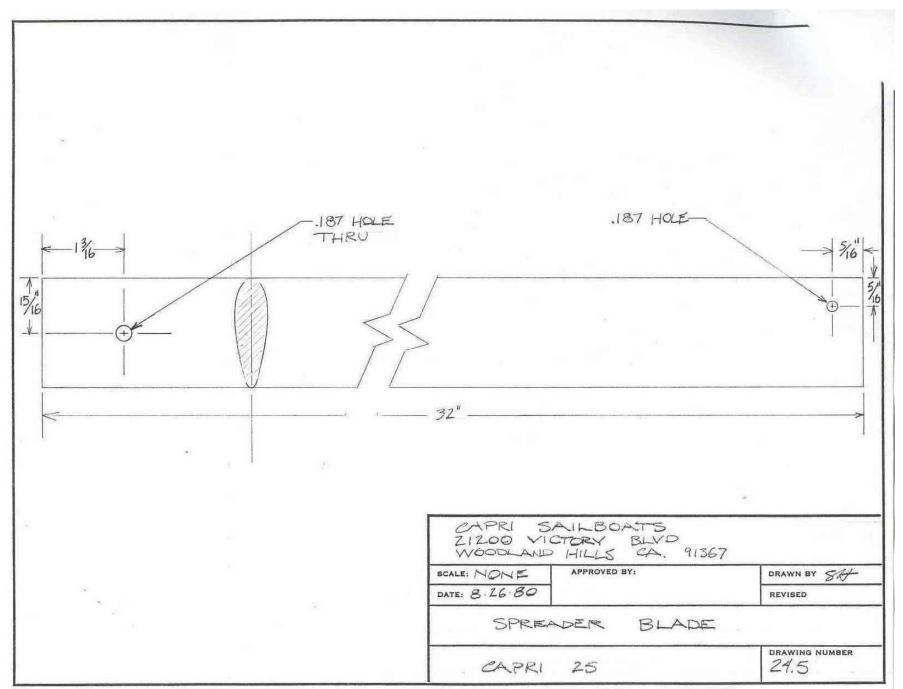

## Table of Contents

| Boom Assembly             | 4  |
|---------------------------|----|
| Boom Gooseneck            | 5  |
| <b>Deck Lamination</b>    | 6  |
| Keel Attachment Detail    | 7  |
| Keel Joint Repair         | 8  |
| Lifting Bracket Dimension | 9  |
| Lifting Bracket Detail    | 10 |
| Lifting Harness Detail    | 11 |
| Spreader Section          | 12 |
| Spreader Bracket          | 13 |
| <b>Hull Lamination</b>    | 14 |
| Deck to Hull Joint        | 15 |
| Mast Section              | 16 |

Capri 25 Selected Architectural Drawings

Capri 25 Selected Architectural Drawings

Capri 25 Selected Architectural Drawings

Capri 25 Selected Architectural Drawings

Capri 25 Selected Architectural Drawings