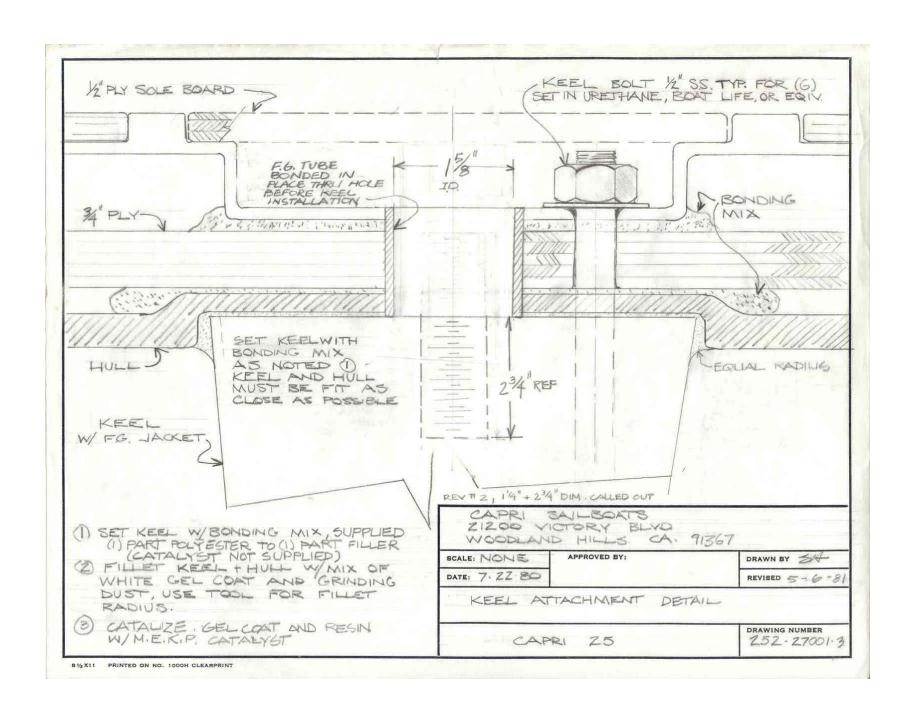

## Table of Contents

| Boom Assembly             | 4  |
|---------------------------|----|
| Boom Gooseneck            | 5  |
| <b>Deck Lamination</b>    | 6  |
| Keel Attachment Detail    | 7  |
| Keel Joint Repair         | 8  |
| Lifting Bracket Dimension | 9  |
| Lifting Bracket Detail    | 10 |
| Lifting Harness Detail    | 11 |
| Spreader Section          | 12 |
| Spreader Bracket          | 13 |
| <b>Hull Lamination</b>    | 14 |
| Deck to Hull Joint        | 15 |
| Mast Section              | 16 |