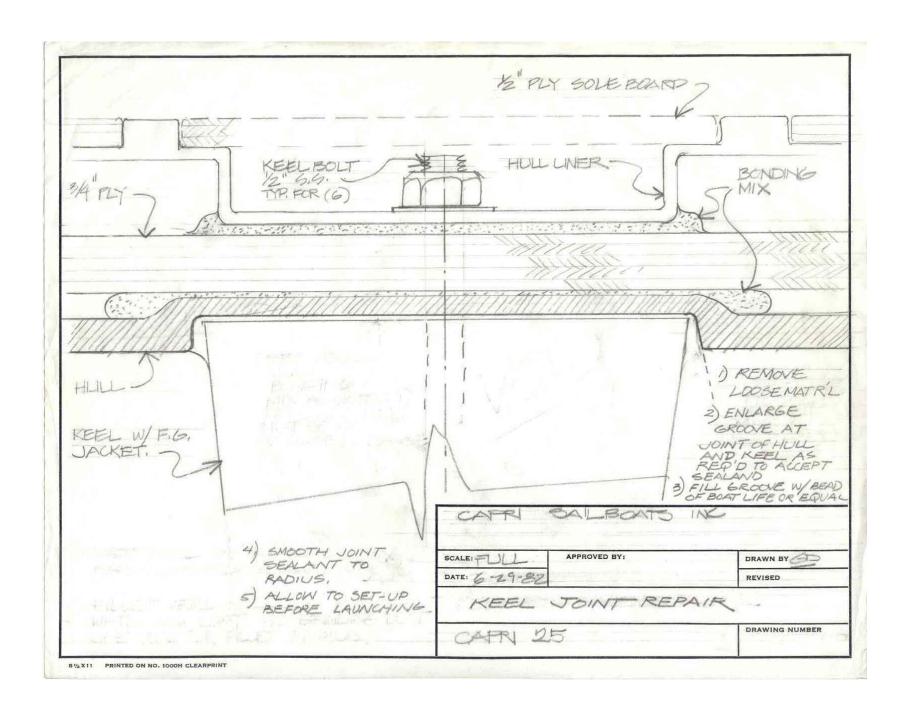

## Table of Contents

| Boom Assembly             | 4  |
|---------------------------|----|
| Boom Gooseneck            | 5  |
| <b>Deck Lamination</b>    | 6  |
| Keel Attachment Detail    | 7  |
| Keel Joint Repair         | 8  |
| Lifting Bracket Dimension | 9  |
| Lifting Bracket Detail    | 10 |
| Lifting Harness Detail    | 11 |
| Spreader Section          | 12 |
| Spreader Bracket          | 13 |
| <b>Hull Lamination</b>    | 14 |
| Deck to Hull Joint        | 15 |
| Mast Section              | 16 |