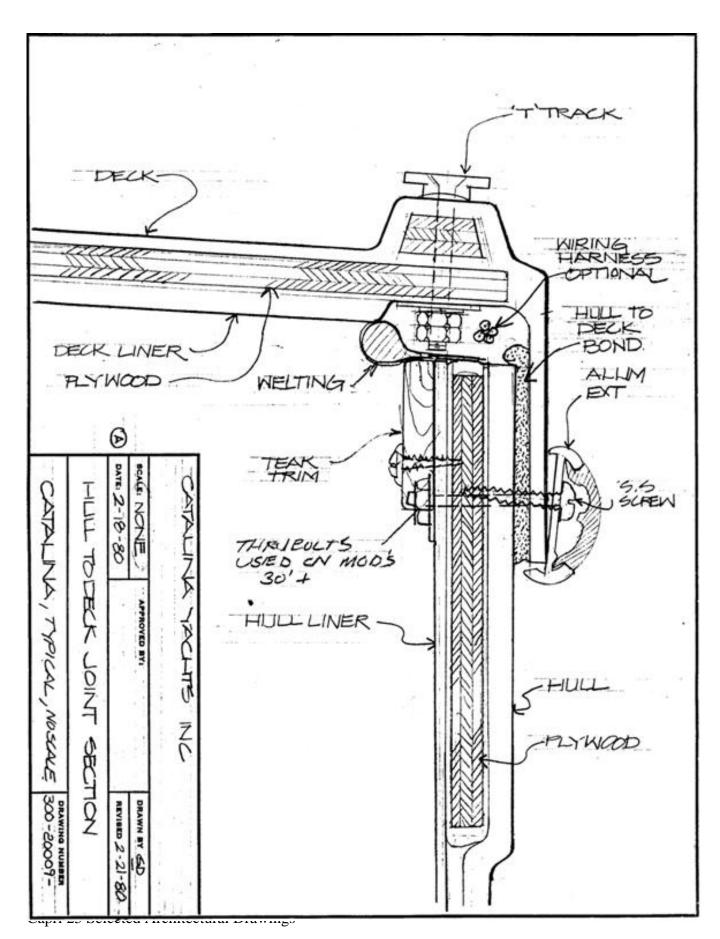

## Table of Contents

| Boom Assembly             | 4  |
|---------------------------|----|
| Boom Gooseneck            | 5  |
| <b>Deck Lamination</b>    | 6  |
| Keel Attachment Detail    | 7  |
| Keel Joint Repair         | 8  |
| Lifting Bracket Dimension | 9  |
| Lifting Bracket Detail    | 10 |
| Lifting Harness Detail    | 11 |
| Spreader Section          | 12 |
| Spreader Bracket          | 13 |
| <b>Hull Lamination</b>    | 14 |
| Deck to Hull Joint        | 15 |
| Mast Section              | 16 |

Capri 25 Selected Architectural Drawings

Capri 25 Selected Architectural Drawings

Capri 25 Selected Architectural Drawings

Capri 25 Selected Architectural Drawings

Capri 25 Selected Architectural Drawings