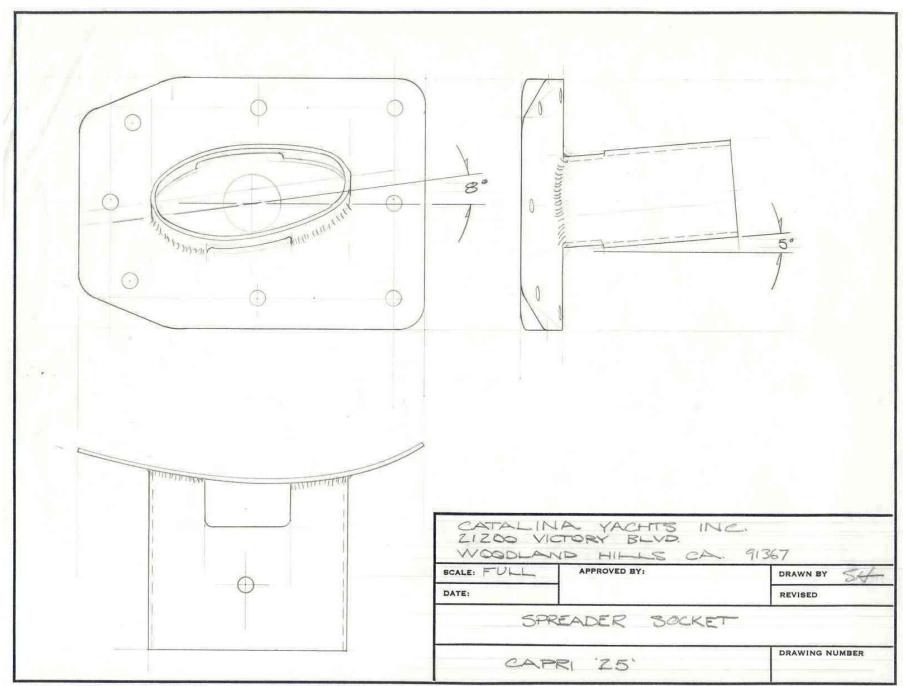

## Table of Contents

| Boom Assembly             | 4  |
|---------------------------|----|
| Boom Gooseneck            | 5  |
| <b>Deck Lamination</b>    | 6  |
| Keel Attachment Detail    | 7  |
| Keel Joint Repair         | 8  |
| Lifting Bracket Dimension | 9  |
| Lifting Bracket Detail    | 10 |
| Lifting Harness Detail    | 11 |
| Spreader Section          | 12 |
| Spreader Bracket          | 13 |
| <b>Hull Lamination</b>    | 14 |
| Deck to Hull Joint        | 15 |
| Mast Section              | 16 |

Capri 25 Selected Architectural Drawings

Capri 25 Selected Architectural Drawings

Capri 25 Selected Architectural Drawings

Capri 25 Selected Architectural Drawings

Capri 25 Selected Architectural Drawings