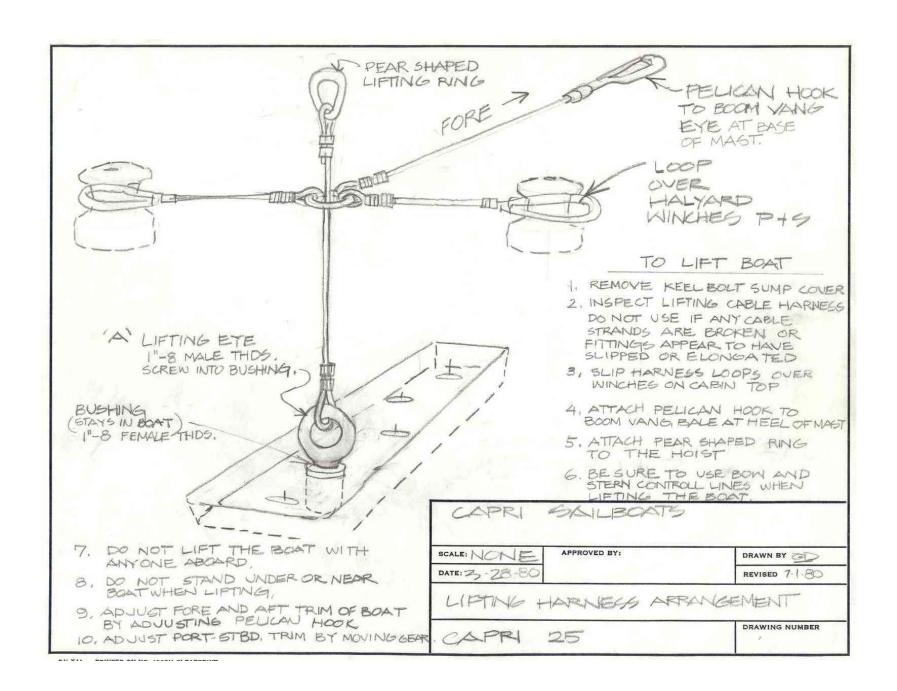

## Table of Contents

| Boom Assembly             | 4  |
|---------------------------|----|
| Boom Gooseneck            | 5  |
| <b>Deck Lamination</b>    | 6  |
| Keel Attachment Detail    | 7  |
| Keel Joint Repair         | 8  |
| Lifting Bracket Dimension | 9  |
| Lifting Bracket Detail    | 10 |
| Lifting Harness Detail    | 11 |
| Spreader Section          | 12 |
| Spreader Bracket          | 13 |
| <b>Hull Lamination</b>    | 14 |
| Deck to Hull Joint        | 15 |
| Mast Section              | 16 |